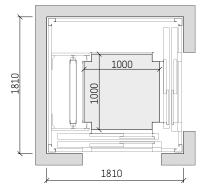

# Genius 300 Auto-Sliding Door

1690

1000

1000

1620

THROUGH ENTRANCE

## General specifications

| Load                    | 300 kg                                                    |
|-------------------------|-----------------------------------------------------------|
| Capacity                | 4 persons                                                 |
| Speed                   | 0.3 m/s (maximum allowable for residential)               |
| Maximum travel          | 12 m                                                      |
| Entrances               | Single entrance / Through entrance / Adjacent entrance    |
| Drive system            | Machine-room-less gearless (MRL)                          |
| Door types              | Automatic sliding two panel (aesthetic options available) |
| Clear door width        | 800 mm                                                    |
| Clear door height       | 2,000 mm                                                  |
| Car dimensions internal | 1,000 mm x 1,000 mm                                       |
| Car height internal     | 2,100mm                                                   |
|                         |                                                           |