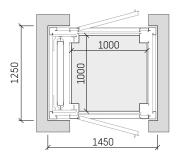

#### ADJACET ENTRANCE

 Reduced shaft dimensions can be achieved using structural shaft, contact JPS Lifts for planning information.

# 1000 1300 1000 1450