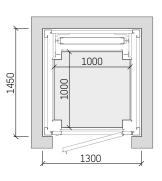

#### THROUGH ENTRANCE

ADJACENT ENTRANCE

1 MRL - DRIVE

motor.

rescue.

optimised headroom and pit.

OWER FAILURE RESCUE

Supplied with uninterrupted power

# 1000 1300 1000 1450