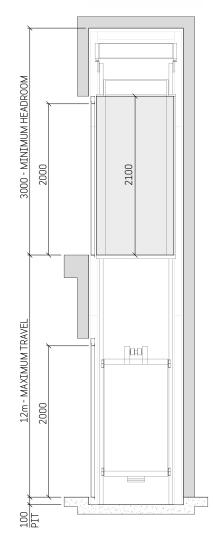

#### TYPICAL ELEVATION

## General specifications

| Load                    | 300 kg                                                 |
|-------------------------|--------------------------------------------------------|
| Capacity                | 4 persons                                              |
| Speed                   | 0.3 m/s (maximum allowable for residential)            |
| Maximum travel          | 12 m                                                   |
| Entrances               | Single entrance / Through entrance / Adjacent entrance |
| Drive system            | Machine-room-less gearless (MRL)                       |
| Door types              | Manual Swing Door (aesthetic options available)        |
| Clear door width        | 800 mm                                                 |
| Clear door height       | 2,000 mm                                               |
| Car dimensions internal | 1,000 mm x 1,000 mm                                    |
| Car height internal     | 2,100mm                                                |
|                         |                                                        |