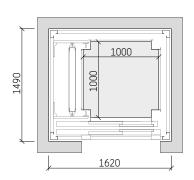

# 1000 1300 1000 1450

## General specifications

| Load                    | 300 kg                                                 |
|-------------------------|--------------------------------------------------------|
| Capacity                | 4 persons                                              |
| Speed                   | 0.3 m/s (maximum allowable for residential)            |
| Maximum travel          | 12 m                                                   |
| Entrances               | Single entrance / Through entrance / Adjacent entrance |
| Drive system            | Machine-room-less gearless (MRL)                       |
| Door types              | Manual Swing Door (aesthetic options available)        |
| Clear door width        | 800 mm                                                 |
| Clear door height       | 2,000 mm                                               |
| Car dimensions internal | 1,000 mm x 1,000 mm                                    |
| Car height internal     | 2,100mm                                                |
|                         |                                                        |