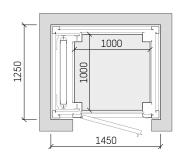

# Genius Manual Swing Door

SINGLE ENTRANCE

SINGLE ENTRANCE / RCW

# 1000 1300 1000 1450