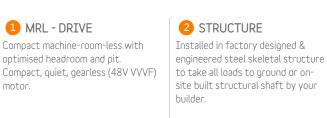

#### 1 MRL - DRIVE Compact machine-room-less with optimised headroom and pit. Compact, quiet, gearless (48V VVVF) motor.

## OWER FAILURE RESCUE

Supplied with uninterrupted power supply (UPS) for power failure rescue.

Installed in factory designed & engineered steel skeletal structure to take all loads to ground or onsite built structural shaft by your builder.