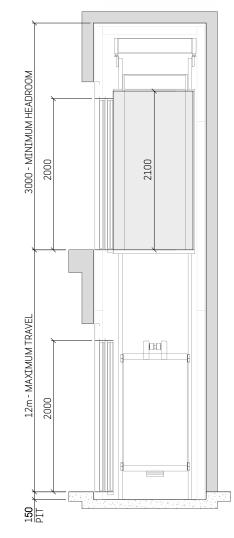

#### TYPICAL ELEVATION

## General specifications

| Load                    | 300 kg                                                 |
|-------------------------|--------------------------------------------------------|
| Capacity                | 4 persons                                              |
| Speed                   | 0.3 m/s (maximum allowable for residential)            |
| Maximum travel          | 12 m                                                   |
| Entrances               | Single entrance / Through entrance / Adjacent entrance |
| Drive system            | Machine-room-less gearless (MRL)                       |
| Door types              | Manual Swing Door (aesthetic options available)        |
| Clear door width        | 800 mm                                                 |
| Clear door height       | 2,000 mm                                               |
| Car dimensions internal | 1,000 mm x 1,000 mm                                    |
| Car height internal     | 2,100mm                                                |
|                         |                                                        |