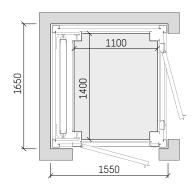

# Genius Manual Swing Door











SINGLE ENTRANCE / RCW







### **THROUGH ENTRANCE**

#### ADJACENT ENTRANCE

- $1. \ \ \, \text{Door swing may be left or right hand hinged and different on each level.} \\ 2. \ \, \text{Reduced shaft dimensions can be achieved using structural shaft, contact}$
- JPS Lifts for planning information.



### TYPICAL ELEVATION

## General specifications

| Load                    | 450 kg                                                 |
|-------------------------|--------------------------------------------------------|
| Capacity                | 6 persons                                              |
| Speed                   | 0.3 m/s (maximum allowable for residential)            |
| Maximum travel          | 12 m                                                   |
| Entrances               | Single entrance / T