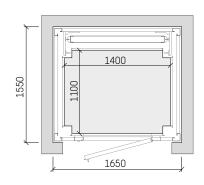

# Genius Manual Swing Door











SINGLE ENTRANCE / RCW







### **THROUGH ENTRANCE**

#### ADJACENT ENTRANCE

- $1. \ \ \, \text{Door swing may be left or right hand hinged and different on each level.} \\ 2. \ \, \text{Reduced shaft dimensions can be achieved using structural shaft, contact}$
- JPS Lifts for planning information.



### TYPICAL ELEVATION

## General specifications

| Load                    | 450 kg                                                 |
|-------------------------|--------------------------------------------------------|
| Capacity                | 6 persons                                              |
| Speed                   | 0.3 m/s (maximum allowable for residential)            |
| Maximum travel          | 12 m                                                   |
| Entrances