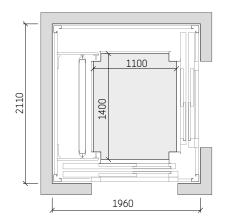

#### ADJACENT ENTRANCE

- $1. \ \ \, \text{Door swing may be left or right hand hinged and different on each level.} \\ 2. \ \, \text{Reduced shaft dimensions can be achieved using structural shaft, contact}$
- JPS Lifts for planning information.

## General specifications

| Load                    | 450 kg                                                 |
|-------------------------|--------------------------------------------------------|
| Capacity                | 6 persons                                              |
| Speed                   | 0.3 m/s (maximum allowable for residential)            |
| Maximum travel          | 12 m                                                   |
| Entrances               | Single entrance / Through entrance / Adjacent entrance |
| Drive system            | Machine-room-less gearless (MRL)                       |
| Door types              | Manual Swing Door (aesthetic options available)        |
| Clear door width        | 900 mm                                                 |
| Clear door height       | 2,000 mm                                               |
| Car dimensions internal | 1,100 mm x 1,400 mm                                    |
| Car height internal     | 2,100mm                                                |
|                         |                                                        |