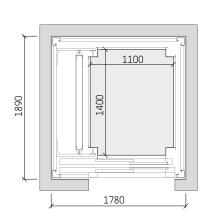

### **THROUGH ENTRANCE**

## General specifications

| Load                    | 450 kg                                                 |
|-------------------------|--------------------------------------------------------|
| Capacity                | 6 persons                                              |
| Speed                   | 0.3 m/s (maximum allowable for residential)            |
| Maximum travel          | 12 m                                                   |
| Entrances               | Single entrance / Through entrance / Adjacent entrance |
| Drive system            | Machine-room-less gearless (MRL)                       |
| Door types              | Manual Swing Door (aesthetic options available)        |
| Clear door width        | 900 mm                                                 |
| Clear door height       | 2,000 mm                                               |
| Car dimensions internal | 1,100 mm x 1,400 mm                                    |
| Car height internal     | 2,100mm                                                |
|                         |                                                        |