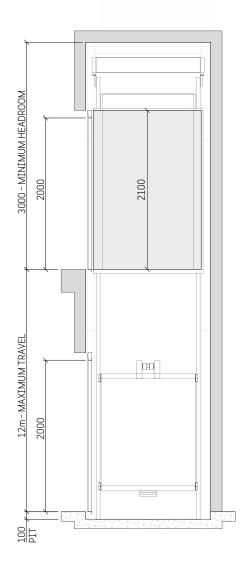

### TYPICAL ELEVATION

## General specifications

| Load                    | 450 kg                                                 |
|-------------------------|--------------------------------------------------------|
| Capacity                | 6 persons                                              |
| Speed                   | 0.3 m/s (maximum allowable for residential)            |
| Maximum travel          | 12 m                                                   |
| Entrances               | Single entrance / Through entrance / Adjacent entrance |
| Drive system            | Machine-room-less gearless (MRL)                       |
| Door types              | Manual Swing Door (aesthetic options available)        |
| Clear door width        | 900 mm                                                 |
| Clear door height       | 2,000 mm                                               |
| Car dimensions internal | 1,100 mm x 1,400 mm                                    |
| Car height internal     | 2,100mm                                                |
|                         |                                                        |