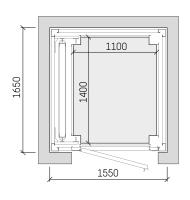

# Genius Manual Swing Door











SINGLE ENTRANCE / RCW







### **THROUGH ENTRANCE**

#### ADJACENT ENTRANCE

- $1. \ \ \, \text{Door swing may be left or right hand hinged and different on each level.} \\ 2. \ \, \text{Reduced shaft dimensions can be achieved using structural shaft, contact}$
- JPS Lifts for planning information.



### TYPICAL ELEVATION

## General specifications

| Load                    | 450 kg                                                 |
|-------------------------|--------------------------------------------------------|
| Capacity                | 6 persons                                              |
| Speed                   | 0.3 m/s (maximum allowable for residential)            |
| Maximum travel          | 12 m                                                   |
| Entrances