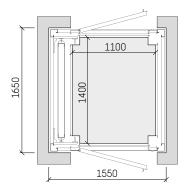

#### ADJACENT ENTRANCE

- $1. \ \ \, \text{Door swing may be left or right hand hinged and different on each level.} \\ 2. \ \, \text{Reduced shaft dimensions can be achieved using structural shaft, contact}$
- JPS Lifts for planning information.

### TYPICAL ELEVATION