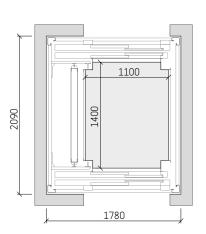

#### ADJACENT ENTRANCE

- $1. \ \ \, \text{Door swing may be left or right hand hinged and different on each level.} \\ 2. \ \, \text{Reduced shaft dimensions can be achieved using structural shaft, contact}$
- JPS Lifts for planning information.

## General specifications

| Load                    | 450 kg                                                 |
|-------------------------|--------------------------------------------------------|
| Capacity                | 6 persons                                              |
| Speed                   | 0.3 m/s (maximum allowable for residential)            |
| Maximum travel          | 12 m                                                   |
| Entrances               | Single entrance / Through entrance / Adjacent entrance |
| Drive system            | Machine-room-less gearless (MRL)                       |
| Door types              | Manual Swing Door (aesthetic options available)        |
| Clear door width        | 900 mm                                                 |
| Clear door height       | 2,000 mm                                               |
| Car dimensions internal | 1,100 mm x 1,400 mm                                    |
| Car height internal     | 2,100mm                                                |
|                         |                                                        |