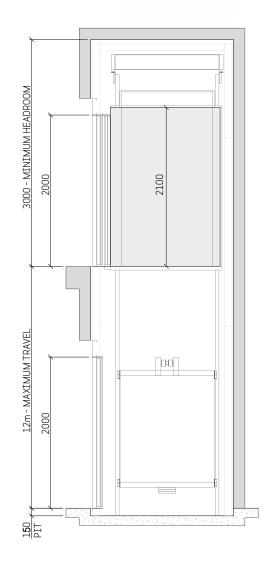

### TYPICAL ELEVATION

## General specifications

| Load                    | 450 kg                                                 |
|-------------------------|--------------------------------------------------------|
| Capacity                | 6 persons                                              |
| Speed                   | 0.3 m/s (maximum allowable for residential)            |
| Maximum travel          | 12 m                                                   |
| Entrances               | Single entrance / Through entrance / Adjacent entrance |
| Drive system            | Machine-room-less gearless (MRL)                       |
| Door types              | Manual Swing Door (aesthetic options available)        |
| Clear door width        | 900 mm                                                 |
| Clear door height       | 2,000 mm                                               |
| Car dimensions internal | 1,100 mm x 1,400 mm                                    |
| Car height internal     | 2,100mm                                                |
|                         |                                                        |